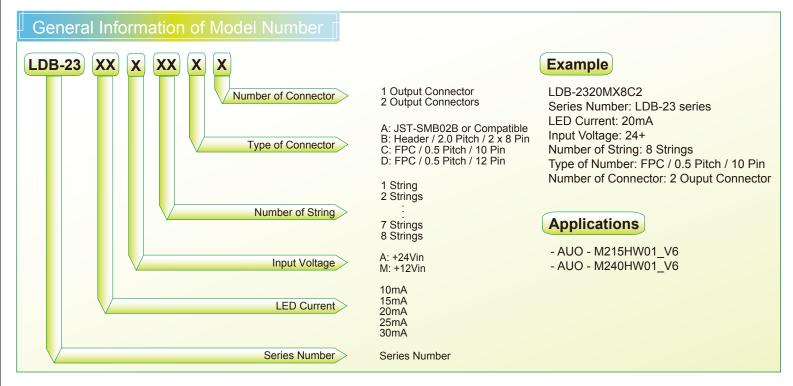

## LED Controller Board - LDB-2300 Series

The LDB-2300 series is a high efficiency boost DC/DC controller board that drives a number of LEDs connected in a series/parallel configuration. The built-in Pulse Width Modulation (PWM) signal for the dimming control function allows users to set LED brightness smoothly. The LDB-2300 series also features a fast LED current rise/fall time to achieve a wide dimming range and minimizes LED color distortion during the dimming mode and power protection feature enables to protect LED module from damage by over current or over voltage.