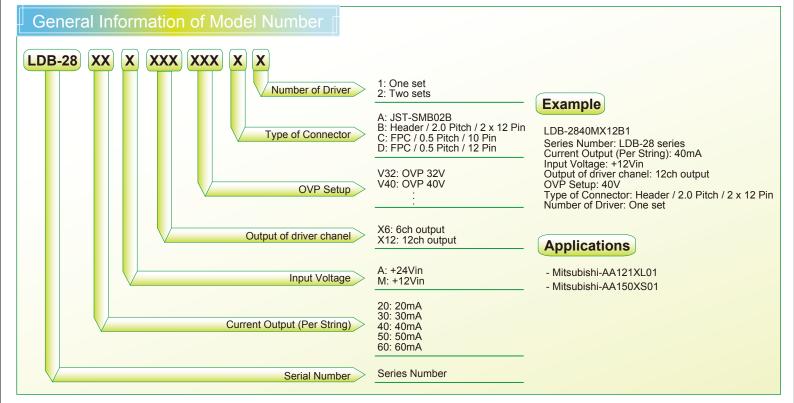

tion (PWM) dimming control, (External DC level of 0V(0ff) to 5V(full-on)
- LED constant current circuit
- External power On/Off control
- Output short circuit protection
- Output over-voltage protection
- Soft start

## Operating Condition

| ltem                         | Min. | Tye. | Max. | Units |
|------------------------------|------|------|------|-------|
| Input Voltage                | 11.5 | 12   | 25   | Volt  |
| Over voltage Protection(OVP) | _    | -    | 40   | Volt  |
| Controll Voltage (On)        | 2    | 5    | 7    | Volt  |
| Dimming Control              | 0    | _    | 5    | Volt  |
| Efficiency                   | 85   | 88   | 90   | %     |
| Operating Temperature        | -30  | 25   | 80   | °C    |
| Storage Temperature          | -50  | 25   | 125  | °C    |



## Splendi Technology Corp., Ltd.

Tel: 886-2-2647-6609 / Fax: 886-2-2647-6619 / E-mail: sales@splendi.com.tw Address:2F.-3, No.263, Sec. 2, Datong Rd., Sijhih City, Taipei County 221, Taiwan